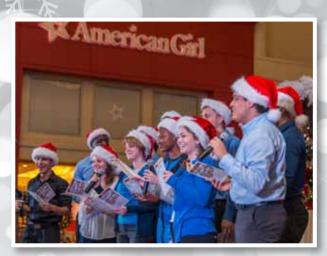

The evening, which began with a Christmas flash mob, was emceed by The High-Tech Texan himself, radio host and media personality Michael Garfield. Guests were treated to live musical performances by Rice Philharmonics, The Houston Children's Chorus, Virtuosi of Houston, and the DSQ Electric string quartet, with special appearances by Santa Claus, Frosty the Snowman, Mrs. Claus, Jingles the Elf, dancers from the Houston Ballet's *Nutcracker*, and the Memorial City Mall Dancing Reindeer. Kids eagerly sampled Rocky Mountain Chocolate Factory fudge pops, and Starbucks was on hand to serve piping hot chocolate.