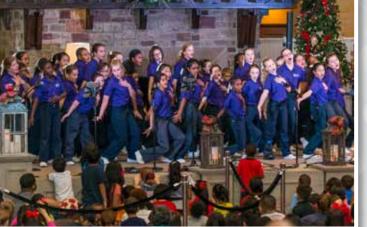

The evening, which began with a Christmas flash mob, was emceed by The High-Tech Texan himself, radio host and media personality Michael Garfield. Guests were treated to live musical performances by Rice Philharmonics, The Houston Children's Chorus, Virtuosi of Houston, and the DSQ Electric string quartet, with special appearances by Santa Claus, Frosty the Snowman, Mrs. Claus, Jingles the Elf, dancers from the Houston Ballet's *Nutcracker*, and the Memorial City Mall Dancing Reindeer. Kids eagerly sampled Rocky Mountain Chocolate Factory fudge pops, and Starbucks was on hand to serve piping hot chocolate.