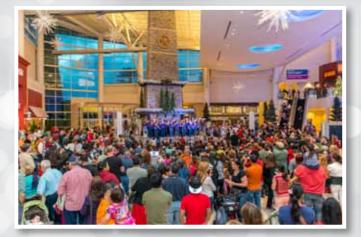

# WRAP BOOK Saturday, November 16

On Saturday, November 16, thousands of Houstonians gathered around the fireplace at Memorial City Mall to see a spectacular holiday display come to life at the second annual Memorial City Lights event.

The evening, which began with a Christmas flash mob, was emceed by The High-Tech Texan himself, radio host and media personality Michael Garfield. Guests were treated to live musical performances by Rice Philharmonics, The Houston Children's Chorus, Virtuosi of Houston, and the DSQ Electric string quartet, with special appearances by Santa Claus, Frosty the Snowman, Mrs. Claus, Jingles the Elf, dancers from the Houston Ballet's *Nutcracker*, and the Memorial City Mall Dancing Reindeer. Kids eagerly sampled Rocky Mountain Chocolate Factory fudge pops, and Starbucks was on hand to serve piping hot chocolate.