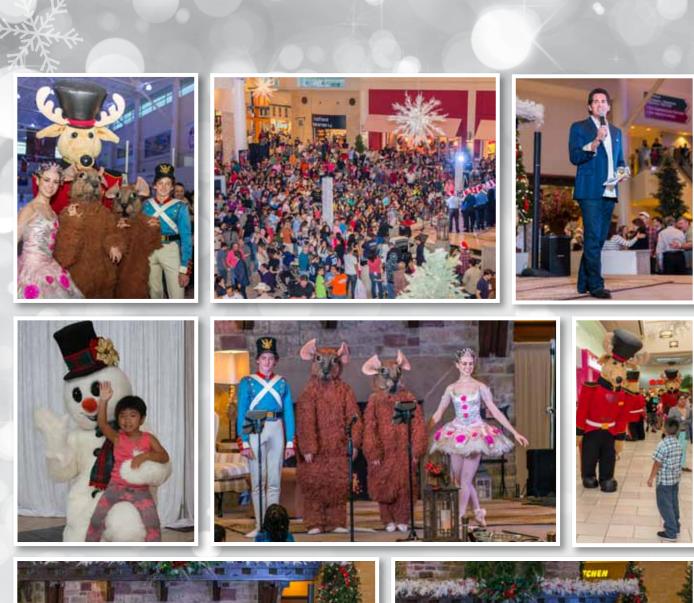

# WRAP BOOK Saturday, November 16

On Saturday, November 16, thousands of Houstonians gathered around the fireplace at Memorial City Mall to see a spectacular holiday display come to life at the second annual Memorial City Lights event.

The evening, which began with a Christmas flash mob, was emceed by The High-Tech Texan himself, radio host and media personality Michael Garfield. Guests were treated to live musical performances by Rice Philharmonics, The Houston Children's Chorus, Virtuosi of Houston, and the DSQ Electric string quartet, with special appearances by Santa Claus, Frosty the Snowman, Mrs. Claus, Jingles the Elf, dancers from the Houston Ballet's *Nutcracker*, and the Memorial City Mall Dancing Reindeer. Kids eagerly sampled Rocky Mountain Chocolate Factory fudge pops, and Starbucks was on hand to serve piping hot chocolate.