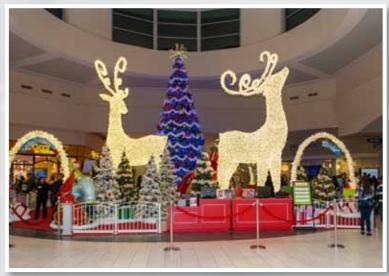

# WRAP BOOK Saturday, November 16

On Saturday, November 16, thousands of Houstonians gathered around the fireplace at Memorial City Mall to see a spectacular holiday display come to life at the second annual Memorial City Lights event.

The evening, which began with a Christmas flash mob, was emceed by The High-Tech Texan himself, radio host and media personality Michael Garfield. Guests were treated to live musical performances by Rice Philharmonics, The Houston Children's Chorus, Virtuosi of Houston, and the DSQ Electric string quartet, with special appearances by Santa Claus, Frosty the Snowman, Mrs. Claus, Jingles the Elf, dancers from the Houston Ballet's *Nutcracker*, and the Memorial City Mall Dancing Reindeer. Kids eagerly sampled Rocky Mountain Chocolate Factory fudge pops, and Starbucks was on hand to serve piping hot chocolate.