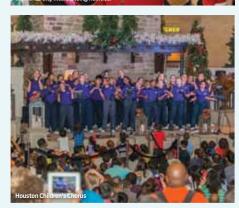

The evening, which began with a Christmas flash mob, was emceed by The High-Tech Texan himself, radio host and media personality Michael Garfield. Guests were treated to live musical performances by Rice Philharmonics, The Houston Children's Chorus, Virtuosi of Houston, and the DSQ Electric string quartet, with special appearances by Santa Claus, Frosty the Snowman, Mrs. Claus, Jingles the Elf, dancers from the Houston Ballet's *Nutcracker*, and the Memorial City Mall Dancing Reindeer. Kids eagerly sampled Rocky Mountain Chocolate Factory fudge pops, and Starbucks was on hand to serve piping hot chocolate.

#### WHAT THE 2ND ANNUAL MEMORIAL CITY LIGHTS BENEFITING TOYS FOR TOTS

WHERE Memorial City Mall, November 16

Performances by Houston Children's Chorus, Rice Philharmonics, /irtuosi of Housto DSQ Electric strir