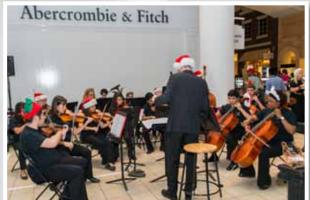

The evening, which began with a Christmas flash mob, was emceed by The High-Tech Texan himself, radio host and media personality Michael Garfield. Guests were treated to live musical performances by Rice Philharmonics, The Houston Children's Chorus, Virtuosi of Houston, and the DSQ Electric string quartet, with special appearances by Santa Claus, Frosty the Snowman, Mrs. Claus, Jingles the Elf, dancers from the Houston Ballet's *Nutcracker*, and the Memorial City Mall Dancing Reindeer. Kids eagerly sampled Rocky Mountain Chocolate Factory fudge pops, and Starbucks was on hand to serve piping hot chocolate.