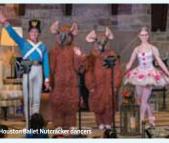

The evening, which began with a Christmas flash mob, was emceed by The High-Tech Texan himself, radio host and media personality Michael Garfield. Guests were treated to live musical performances by Rice Philharmonics, The Houston Children's Chorus, Virtuosi of Houston, and the DSQ Electric string quartet, with special appearances by Santa Claus, Frosty the Snowman, Mrs. Claus, Jingles the Elf, dancers from the Houston Ballet's *Nutcracker*, and the Memorial City Mall Dancing Reindeer. Kids eagerly sampled Rocky Mountain Chocolate Factory fudge pops, and Starbucks was on hand to serve piping hot chocolate.

Members of the U.S. Marines were on hand to receive toys and monetary donations, and a raffle was also held, both benefiting Toys for Tots. Prizes included a Westin Holiday Lights package with overnight accommodations and a \$100 Memorial City Mall gift card; an American Girl Doll in holiday garb; four tickets to Houston Ballet's *Nutcracker*; and \$50 gift cards for Beck's Prime.