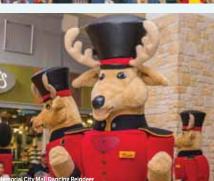

The evening, which began with a Christmas flash mob, was emceed by The High-Tech Texan himself, radio host and media personality Michael Garfield. Guests were treated to live musical performances by Rice Philharmonics, The Houston Children's Chorus, Virtuosi of Houston, and the DSQ Electric string quartet, with special appearances by Santa Claus, Frosty the Snowman, Mrs. Claus, Jingles the Elf, dancers from the Houston Ballet's *Nutcracker*, and the Memorial City Mall Dancing Reindeer. Kids eagerly sampled Rocky Mountain Chocolate Factory fudge pops, and Starbucks was on hand to serve piping hot chocolate.

#### Saturday, November 16, 5–7PM Memorial City Mall fireplace – west entrance near ice rink

Join us for the city's most spectacular holiday lighting celebration. Festivities include live performances by DSQ Electric, Houston Ballet Nutcracker Dancers, Reindeer Drumline, Santa's Grand Entrance, and many more surprises!