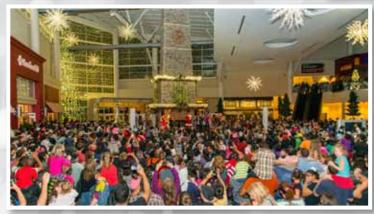

# WRAP BOOK Saturday, November 16

On Saturday, November 16, thousands of Houstonians gathered around the fireplace at Memorial City Mall to see a spectacular holiday display come to life at the second annual Memorial City Lights event.

The evening, which began with a Christmas flash mob, was emceed by The High-Tech Texan himself, radio host and media personality Michael Garfield. Guests were treated to live musical performances by Rice Philharmonics, The Houston Children's Chorus, Virtuosi of Houston, and the DSQ Electric string quartet, with special appearances by Santa Claus, Frosty the Snowman, Mrs. Claus, Jingles the Elf, dancers from the Houston Ballet's *Nutcracker*, and the Memorial City Mall Dancing Reindeer. Kids eagerly sampled Rocky Mountain Chocolate Factory fudge pops, and Starbucks was on hand to serve piping hot chocolate.