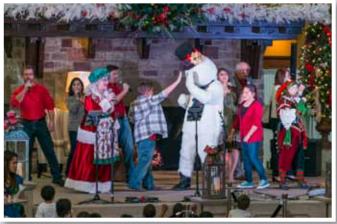

The evening, which began with a Christmas flash mob, was emceed by The High-Tech Texan himself, radio host and media personality Michael Garfield. Guests were treated to live musical performances by Rice Philharmonics, The Houston Children's Chorus, Virtuosi of Houston, and the DSQ Electric string quartet, with special appearances by Santa Claus, Frosty the Snowman, Mrs. Claus, Jingles the Elf, dancers from the Houston Ballet's *Nutcracker*, and the Memorial City Mall Dancing Reindeer. Kids eagerly sampled Rocky Mountain Chocolate Factory fudge pops, and Starbucks was on hand to serve piping hot chocolate.